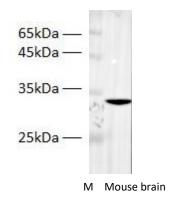

www.dia-an.cn

Western blot of mouse brain lysates with 30277 at dilution of 1:1000